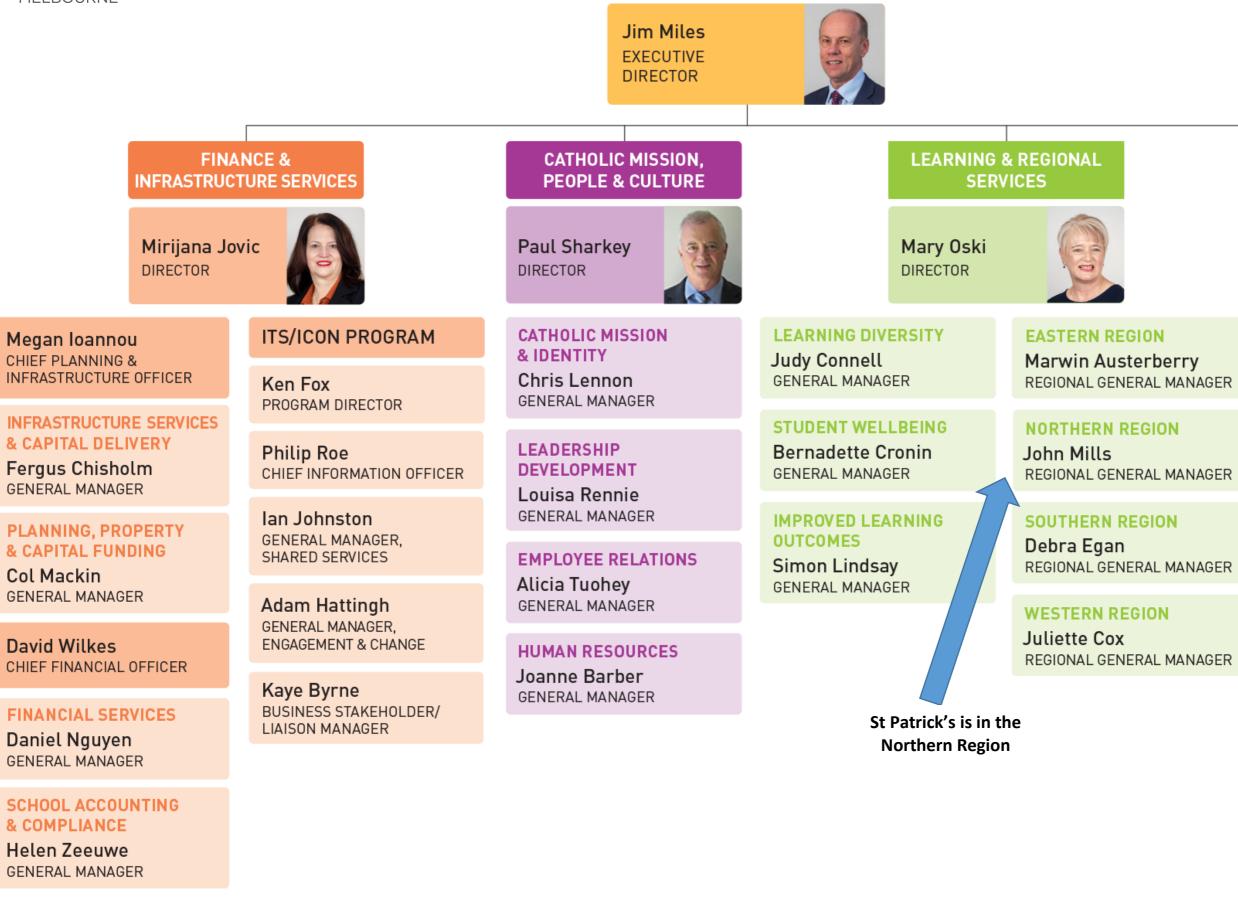

# **MELBOURNE ARCHDIOCESE CATHOLIC SCHOOLS LTD (MACS)** SENIOR STAFF HIERARCHY

### **GOVERNANCE & STRATEGY**

**Edward Simons** DIRECTOR

#### **INTEGRITY & ASSURANCE**

Anna Rados GENERAL MANAGER

#### POLICY, STRATEGY & PERFORMANCE

**Bruce Phillips** GENERAL MANAGER

#### **LEGAL & PROFESSIONAL STANDARDS**

Kate Roberts GENERAL MANAGER

#### COMMUNICATIONS & BUSINESS SUPPORT

Michael Pountney GENERAL MANAGER

### COMPANY SECRETARY Susan Miller